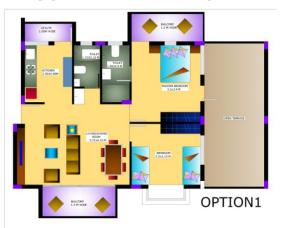

## **Typical Flat Layout**

#### Description

The Project Comprises of Premium 2BHK apartments and Ground Floor Shops at Curti, Ponda.

Ground Floor Shops ranging from 20 sq.m. to 250 sq.m with fantastic road frontage . 2 BHK flats between 92 sq.m. - 106 sq.m