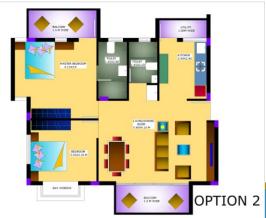

## **Typical Flat Layout**

#### Description

The Project Comprises of Premium 2BHK apartments and Ground Floor Shops at Curti, Ponda.

Ground Floor Shops ranging from 20 sq.m. to 250 sq.m with fantastic road frontage . 2 BHK flats between 92 sq.m. - 106 sq.m