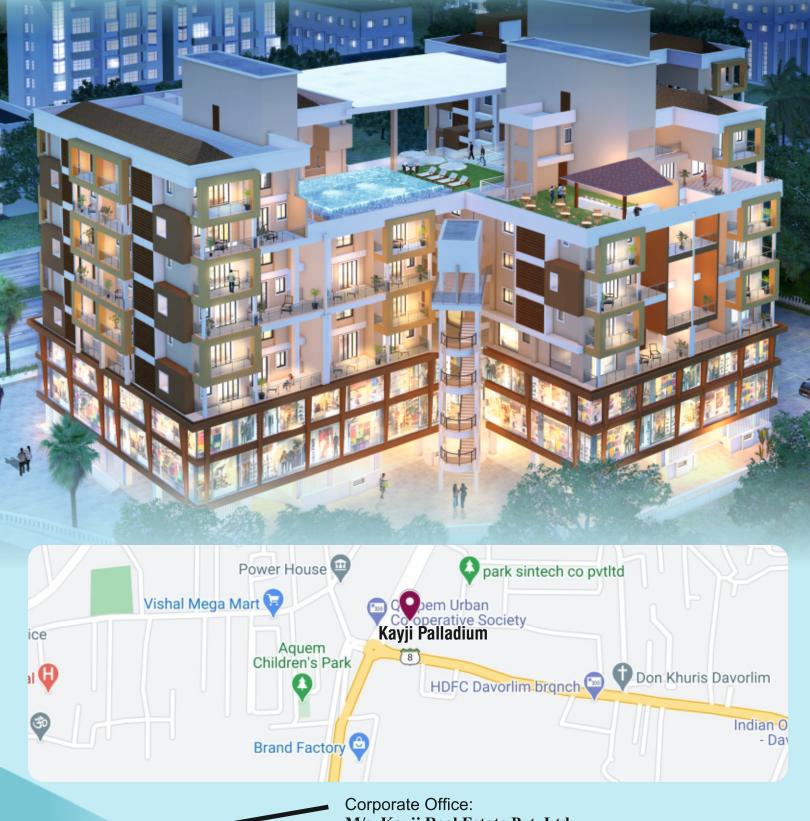

- 1. Most luxurious apartment in South Goa.
- 2. Rooftop swimming pool with infinity edge.
- 3. Club house with game room.
- 4. Terrace garden plus walking track.
- 5. Dedicated basement parking for residential and stilt parking for commercial.
- 6. Sky Villa (Wheelchair Friendly).
- 7. Balconies plus open terrace with each apartment.
- 8. Electronic security system (optional).
- 9. Central location hospital, grocery, school, etc.
- 10. Separate commercial and residential lift including stretcher lift.

TYPICAL SKY VILLA ( AREA FROM - 263M²TO 285M²)

TYPICAL 2 BEDROOM APARTMENT (AREA FROM - 121.5M2TO 149M2)