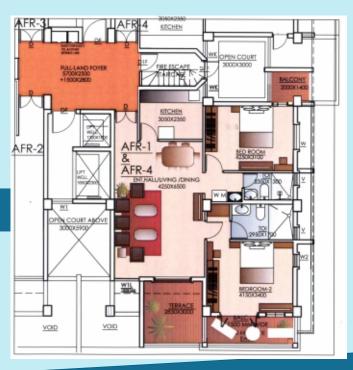

TYPICAL SKY VILLA ( AREA FROM - 263M²TO 285M²)

TYPICAL 2 BEDROOM APARTMENT (AREA FROM - 121.5M2TO 149M2)