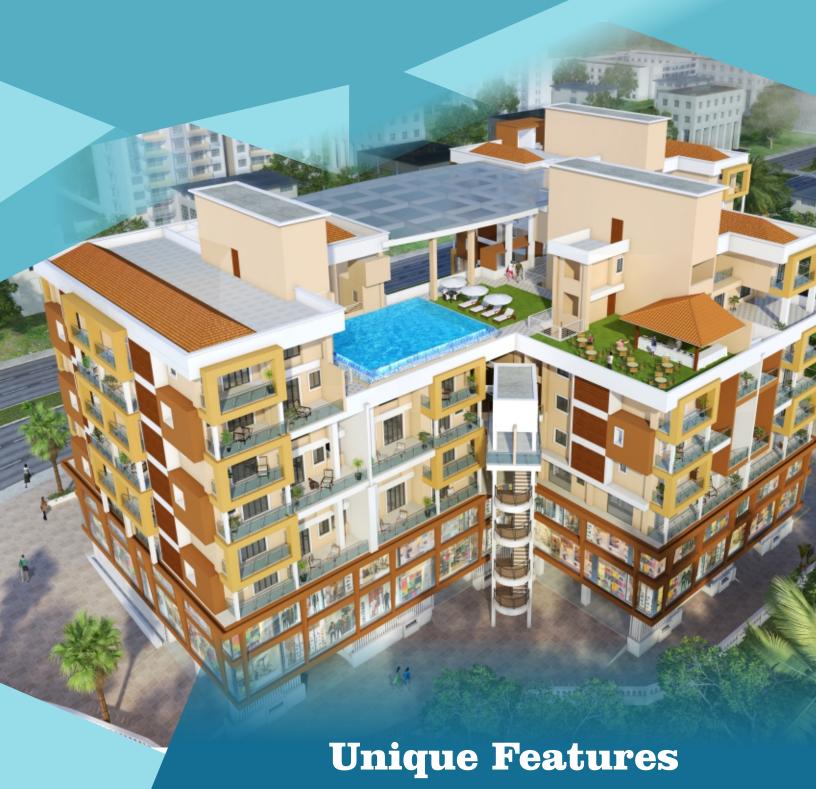

- 1. Most luxurious apartment in South Goa.
- 2. Rooftop swimming pool with infinity edge.
- 3. Club house with game room.
- 4. Terrace garden plus walking track.
- 5. Dedicated basement parking for residential and stilt parking for commercial.
- 6. Sky Villa (Wheelchair Friendly).
- 7. Balconies plus open terrace with each apartment.
- 8. Electronic security system (optional).
- 9. Central location hospital, grocery, school, etc.
- 10. Separate commercial and residential lift including stretcher lift.