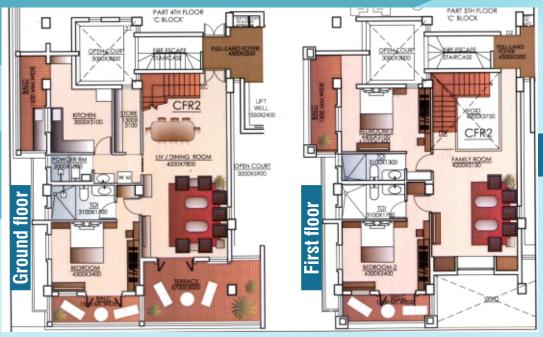

TYPICAL SKY VILLA ( AREA FROM - 263M²TO 285M²)

TYPICAL 2 BEDROOM APARTMENT (AREA FROM - 121.5M2TO 149M2)